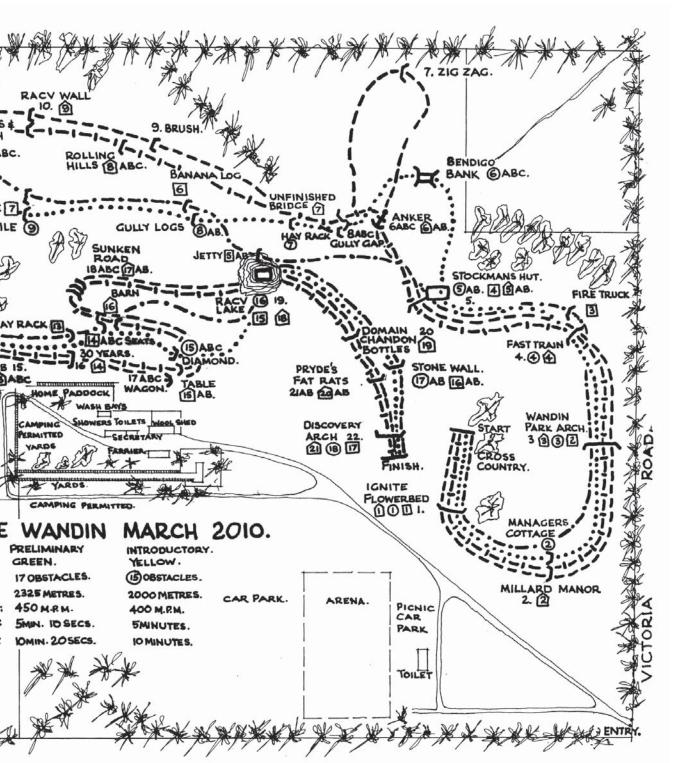

#### **Cross Country**

Wandin Park has four separate cross country courses originally designed by Captain Mark Phillips and Mike Etherington - Smith (the designer of the 2000 Olympic Games Course). In the Pre Novice there are 25 jumping efforts over 16 cross country jumps. In the CIC\* there are 29 jumping efforts over 18 fences, the CIC\*\* there are 31 efforts over 20 fences and the CIC\*\*\* has 35 efforts over 21 fences.

#### **CROSS COUNTRY FENCES**

| CIC   | ***                      | CIC   | **                     | CIC   | *                    | PRE   | NOVICE                  | PRI  | ELIMINARY              | INT  | RODUCTORY              |
|-------|--------------------------|-------|------------------------|-------|----------------------|-------|-------------------------|------|------------------------|------|------------------------|
| 1     | Ignite Flowerbed         | 1     | Ignite Flowerbed       | 1     | Harvey's Harvest     | 1     | Harvey's Harvest        | 1    | Thomas the Tank Engine | 1    | Thomas the Tank Engine |
| 2     | Millard Manor            | 2     | Millard Manor          | 2     | Managers Cottage     | 2     | Wandin Park Arch        | 2    | Seat                   | 2    | Flower Bed             |
| 3     | Wandin Park Arch         | 3     | Wandin Park Arch       | 3     | Wandin Park Arch     | 3     | Ignite Fire Truck       | 3    | Ski Ramp               | 3    | Triple Bar             |
| 4     | WHK Melbourne Fast Train | 4     | WHK Melbourne Fast     | 4     | WHK Melbourne Fast   | 4     | Equestrian Australia    | 4AB( | C Ditch & Rail         | 4ABC | Ditch & Rail           |
| 5     | Equestrian Australia     |       | Train                  |       | Train                |       | Stockman's Hut          | 5    | Piano                  | 5    | Log Trailer            |
|       | Stockman's Hut           | 5AB   | Equestrian Australia   | 5AB   | Equestrian Australia | 5AB   | Windsor Apparel Jetty   | 6    | Brush                  | 6    | Red Sleigh             |
| 6ABC  | Anker                    |       | Stockman's Hut         |       | Stockman's Hut       | 6     | Banana Log              | 7AB  | Apex                   | 7    | Ditch & Tyres          |
| 7     | Zig Zag                  | 6AB   | Anker                  | 6ABC  | Bendigo Bank         | 7     | Pryde's Palisade        | 8    | Roll Top Brush         | 8    | Sleeper Wall           |
| 8ABC  | 7 Eleven Gully Gap       | 7     | Unfinished bridge      | 7     | Hayrack              | 8ABC  | Rails & Ditch           | 9AB  | Trakhener              | 9    | Apex                   |
| 9     | Australia Sports         | 8ABC  | Rolling Hills          | 8AB   | Gully Logs           | 9AB   | The Hitch               | 10   | Hay Baler              | 10   | Tractor                |
|       | Commission Brush         | 9     | RACV Wall              | 9     | Pryde's Stile        | 10    | Wandin Which Way        | 11   | Boom Sprayer           | 11AB | S S Bends              |
| 10    | RACV Wall                | 10    | Equissage Hurdle       | 10    | Hunter Brush         | 11AB  | Stubben Quarry          | 12   | Banana Log             | 12AB | CFly Over Bank         |
| 11    | Equissage Hurdle         | 11    | Windsor Apparel Spread | 11    | Rustic Oxer          | 12AB  | Stubben Quarry          | 13AE | 3 Little Flyover       | 13AB | The Pond               |
| 12    | Windsor Apparel Spread   | 12AB  | Wandin Which Way       | 12AB  | Wandin Which Way     | 13    | Hay Rack                | 14AB | CThe Pond              | 14   | Which One              |
| 13AB( | C Wandin Which Way       | 13ABC | Stubben Quarry         | 13AB  | Stubben Quarry       | 14AB( | CWHK Melbourne Seats    | 15AE | 3 Steps                | 15   | Wandin Park Frame      |
| 14AE  | Stubben Quarry           | 14    | 30 Years               | 14AB  | Stubben Quarry       | 15    | RACV Lake               | 16   | Big W                  |      |                        |
| 15    | Stubben Quarry           | 15AB  | Equissage Table        | 15ABC | Australian Sports    | 16AB  | Bendigo Bank Stone Wall | 17   | Wandin Park Frame      |      |                        |
| 16    | 30 years                 | 16    | Australian Sports      |       | Commission Diamond   | 17    | ULR Discovery Arch      |      |                        |      |                        |
| 17AB( | C Pryde's Easifeed Wagon |       | Commission Barn        | 16    | RACV Lake            |       |                         |      |                        |      |                        |
| 18AB( | C Bendigo Bank Sunken    | 17AB  | Bendigo Bank Sunken    | 17AB  | Stone Wall           |       |                         |      |                        |      |                        |
|       | Road                     |       | Road                   | 18    | ULR Discovery Arch   |       |                         |      |                        |      |                        |
| 19    | RACV Lake                | 18    | RACV Lake              |       |                      |       |                         |      |                        |      |                        |
| 20    | Domain Chandon Bottle    | 19    | Domain Chandon Bottles |       |                      |       |                         |      |                        |      |                        |
| 21AE  | Pryde's Fat Rats         | 20AB  | Pryde's Fat Rats       |       |                      |       |                         |      |                        |      |                        |
| 22    | ULR Discovery Arch       | 21    | ULR Discovery Arch     |       |                      |       |                         |      |                        |      |                        |