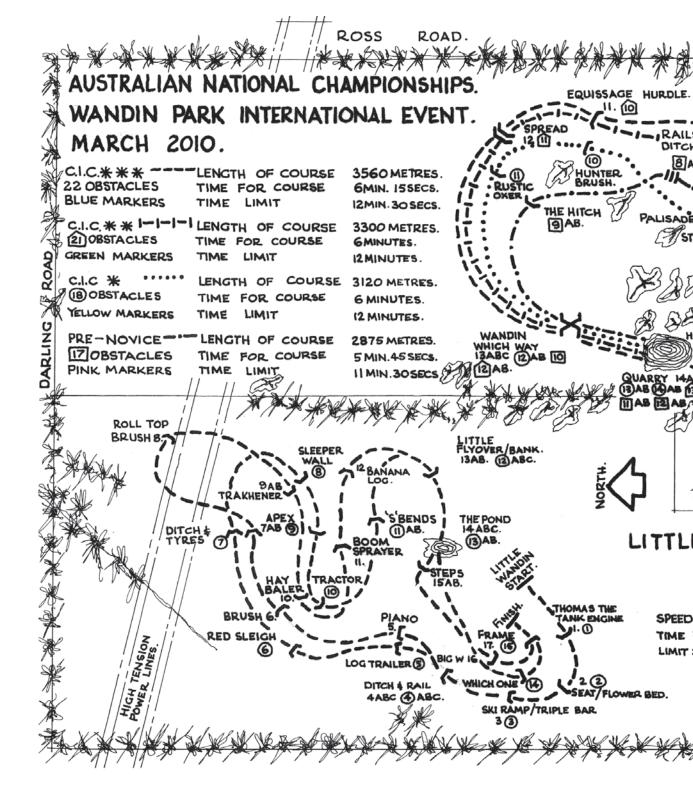

#### **Cross Country**

Wandin Park has four separate cross country courses originally designed by Captain Mark Phillips and Mike Etherington - Smith (the designer of the 2000 Olympic Games Course). In the Pre Novice there are 25 jumping efforts over 16 cross country jumps. In the CIC\* there are 29 jumping efforts over 18 fences, the CIC\*\* there are 31 efforts over 20 fences and the CIC\*\*\* has 35 efforts over 21 fences.

#### **CROSS COUNTRY FENCES**

| CIC   | ***                      | CIC   | **                     | CIC   | *                    | PRE   | NOVICE                  | PRI  | ELIMINARY              | INT  | RODUCTORY              |
|-------|--------------------------|-------|------------------------|-------|----------------------|-------|-------------------------|------|------------------------|------|------------------------|
| 1     | Ignite Flowerbed         | 1     | Ignite Flowerbed       | 1     | Harvey's Harvest     | 1     | Harvey's Harvest        | 1    | Thomas the Tank Engine | 1    | Thomas the Tank Engine |
| 2     | Millard Manor            | 2     | Millard Manor          | 2     | Managers Cottage     | 2     | Wandin Park Arch        | 2    | Seat                   | 2    | Flower Bed             |
| 3     | Wandin Park Arch         | 3     | Wandin Park Arch       | 3     | Wandin Park Arch     | 3     | Ignite Fire Truck       | 3    | Ski Ramp               | 3    | Triple Bar             |
| 4     | WHK Melbourne Fast Train | 4     | WHK Melbourne Fast     | 4     | WHK Melbourne Fast   | 4     | Equestrian Australia    | 4AB( | C Ditch & Rail         | 4ABC | Ditch & Rail           |
| 5     | Equestrian Australia     |       | Train                  |       | Train                |       | Stockman's Hut          | 5    | Piano                  | 5    | Log Trailer            |
|       | Stockman's Hut           | 5AB   | Equestrian Australia   | 5AB   | Equestrian Australia | 5AB   | Windsor Apparel Jetty   | 6    | Brush                  | 6    | Red Sleigh             |
| 6ABC  | Anker                    |       | Stockman's Hut         |       | Stockman's Hut       | 6     | Banana Log              | 7AB  | Apex                   | 7    | Ditch & Tyres          |
| 7     | Zig Zag                  | 6AB   | Anker                  | 6ABC  | Bendigo Bank         | 7     | Pryde's Palisade        | 8    | Roll Top Brush         | 8    | Sleeper Wall           |
| 8ABC  | 7 Eleven Gully Gap       | 7     | Unfinished bridge      | 7     | Hayrack              | 8ABC  | Rails & Ditch           | 9AB  | Trakhener              | 9    | Apex                   |
| 9     | Australia Sports         | 8ABC  | Rolling Hills          | 8AB   | Gully Logs           | 9AB   | The Hitch               | 10   | Hay Baler              | 10   | Tractor                |
|       | Commission Brush         | 9     | RACV Wall              | 9     | Pryde's Stile        | 10    | Wandin Which Way        | 11   | Boom Sprayer           | 11AB | S S Bends              |
| 10    | RACV Wall                | 10    | Equissage Hurdle       | 10    | Hunter Brush         | 11AB  | Stubben Quarry          | 12   | Banana Log             | 12AB | CFly Over Bank         |
| 11    | Equissage Hurdle         | 11    | Windsor Apparel Spread | 11    | Rustic Oxer          | 12AB  | Stubben Quarry          | 13AE | 3 Little Flyover       | 13AB | The Pond               |
| 12    | Windsor Apparel Spread   | 12AB  | Wandin Which Way       | 12AB  | Wandin Which Way     | 13    | Hay Rack                | 14AB | CThe Pond              | 14   | Which One              |
| 13AB( | C Wandin Which Way       | 13ABC | Stubben Quarry         | 13AB  | Stubben Quarry       | 14AB( | CWHK Melbourne Seats    | 15AE | 3 Steps                | 15   | Wandin Park Frame      |
| 14AE  | Stubben Quarry           | 14    | 30 Years               | 14AB  | Stubben Quarry       | 15    | RACV Lake               | 16   | Big W                  |      |                        |
| 15    | Stubben Quarry           | 15AB  | Equissage Table        | 15ABC | Australian Sports    | 16AB  | Bendigo Bank Stone Wall | 17   | Wandin Park Frame      |      |                        |
| 16    | 30 years                 | 16    | Australian Sports      |       | Commission Diamond   | 17    | ULR Discovery Arch      |      |                        |      |                        |
| 17AB( | C Pryde's Easifeed Wagon |       | Commission Barn        | 16    | RACV Lake            |       |                         |      |                        |      |                        |
| 18AB( | C Bendigo Bank Sunken    | 17AB  | Bendigo Bank Sunken    | 17AB  | Stone Wall           |       |                         |      |                        |      |                        |
|       | Road                     |       | Road                   | 18    | ULR Discovery Arch   |       |                         |      |                        |      |                        |
| 19    | RACV Lake                | 18    | RACV Lake              |       |                      |       |                         |      |                        |      |                        |
| 20    | Domain Chandon Bottle    | 19    | Domain Chandon Bottles |       |                      |       |                         |      |                        |      |                        |
| 21AE  | Pryde's Fat Rats         | 20AB  | Pryde's Fat Rats       |       |                      |       |                         |      |                        |      |                        |
| 22    | ULR Discovery Arch       | 21    | ULR Discovery Arch     |       |                      |       |                         |      |                        |      |                        |